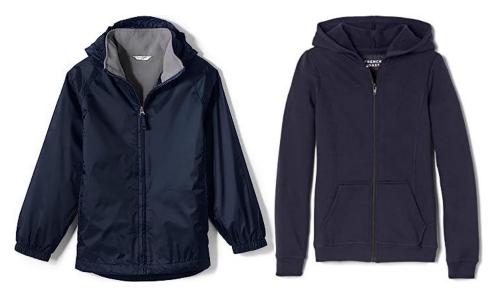

## Examples for Monday, Wednesday, and Fridays Navy and Khaki Pants Only

Winter Jacket Options for Boys or Girls: