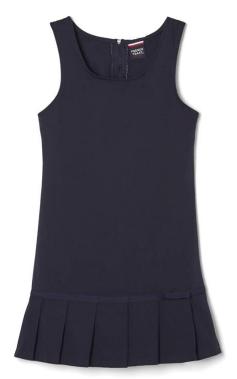

## **Required Professional Uniform for Girls:**

Required Navy jumper or navy skirt (these can be purchased from Amazon) Any light blue long sleeve or short sleeve top with a collar White or navy knee-high socks or tights
Black or Brown Mary Jane or ballet-type shoes.