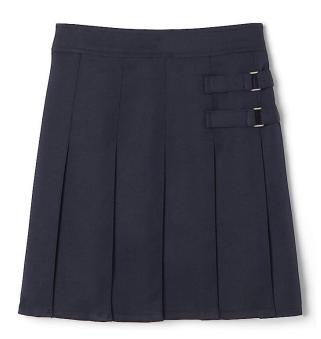

## **Required Professional Uniform for Girls:**

Required Navy jumper or navy skirt (these can be purchased from Amazon) Any light blue long sleeve or short sleeve top with a collar White or navy knee-high socks or tights
Black or Brown Mary Jane or ballet-type shoes.