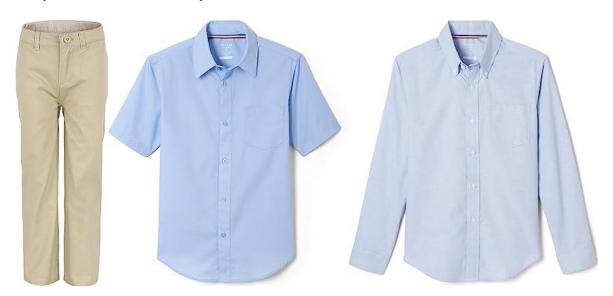

## **Required Professional Uniform for Boys:**

Khaki pants Light Blue Button-down Long Sleeve or Short Sleeve Shirt Navy Tie Black or Brown shoes